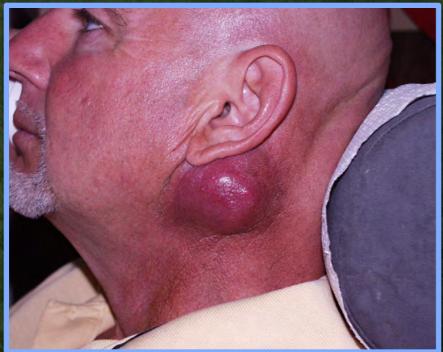

## Dental Cancer Connection

There are radiolucencies present in the areas of the implants and root canal teeth. The same pathogens that were diagnosed in the RC teeth and implants were also present in the tumor.