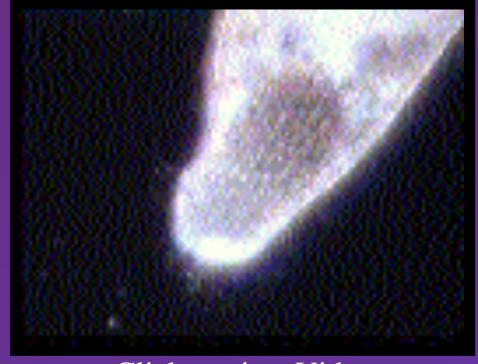

# Basal Cell Carcinoma Healing Cancer with Full Spectrum Light

#### Basal Cell Carcinoma

Two 20 minute treatments per day for three weeks

#### Basal Cell Carcinoma

The body expelled the cancer by healing the underlying tissue.