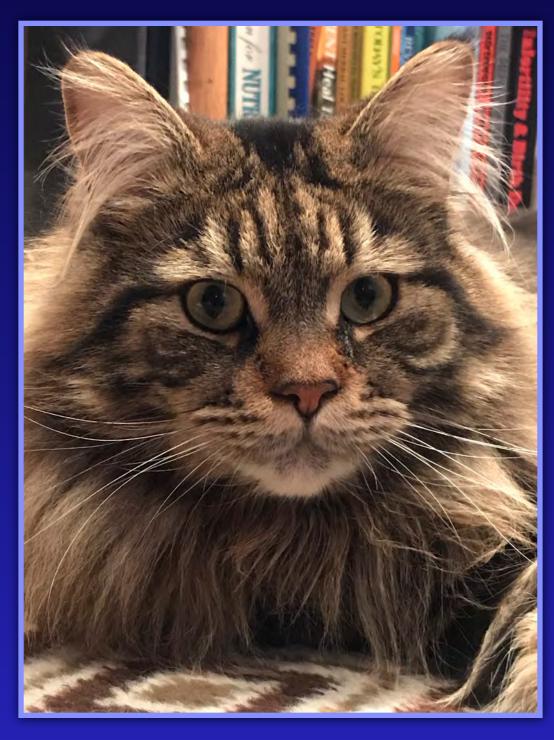

Dosage: Ten drops directly in the mouth twice a day - upon arising and before bedtime.

Nikki says ...

"My cat had a runny left eye problem. Since it was only one eye, it was my opinion it was a virus, which cats are prone to get. I placed the drops into Nikki's organic dried food and in several weeks the runny eye disappeared."

— Nikki S.

Pre-Tx

Post-Tx

Nikki is a 2.5 year -old male Maine Coon cat with no vaccinations or chip.