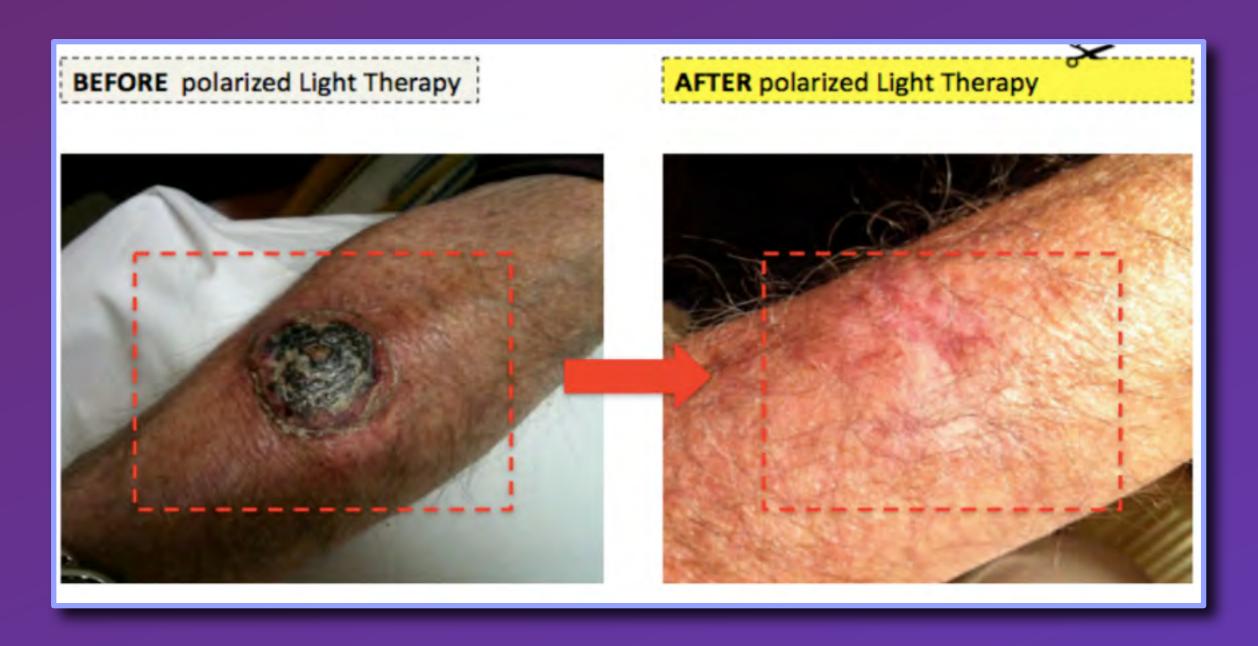

# Basal Cell Carcinoma Healing Cancer with Full Spectrum Light

#### HEALING WITH BIOPTRON TECHNOLOGY

#### Basal Cell Carcinoma

Two 20 minute treatments per day for three weeks

#### Basal Cell Carcinoma

The body expelled the cancer by healing the underlying tissue.