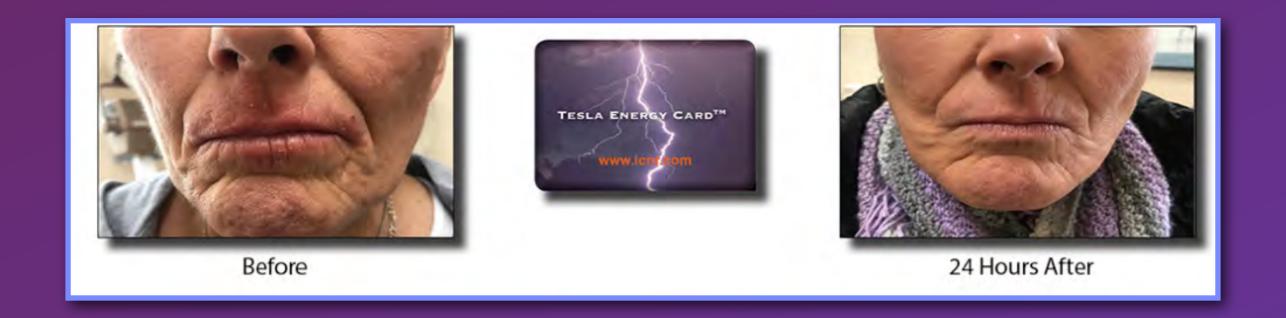

www.teslaenergy-tec.com

The patient was instructed to place a bottle of spring water that she normally drinks on top of the Tesla Energy Card<sup>TM</sup> and let it sit for five minutes before drinking. The magnetic strip on the Tesla Energy Card<sup>TM</sup> emits a proprietary blend of energies, which are imprinted into the water. Water acts like a crystal and can hold an energy pattern. By drinking the imprinted water, the energy enters the body and speeds up the healing process. The patient stated, "I watched my lips go back to normal right before my eyes. I could not believe what I was seeing." The patient stated that she drank the water on Saturday, December 21, 2019 and by the next day Sunday, December 22, 2019 her mouth had been restored to normal.