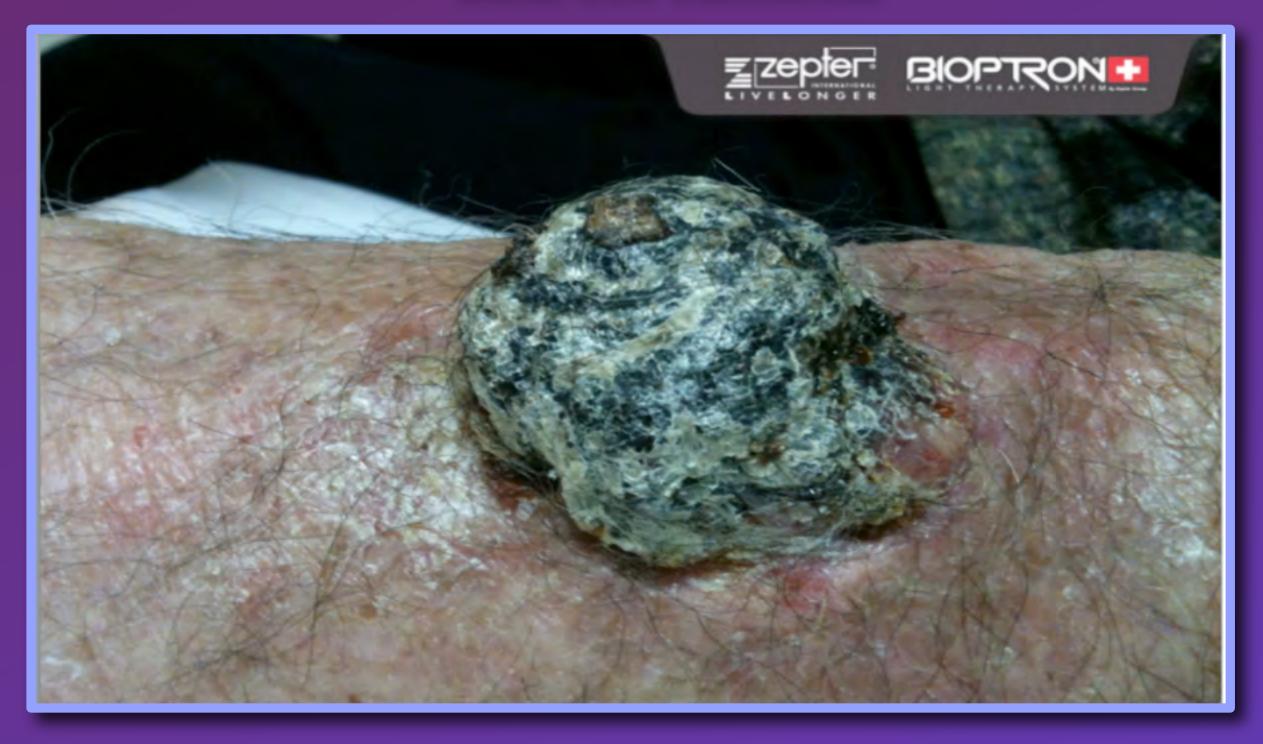

# Basal Cell Carcinoma Healing Cancer with Full Spectrum Light

#### Basal Cell Carcinoma

Two 20 minute treatments per day for three weeks