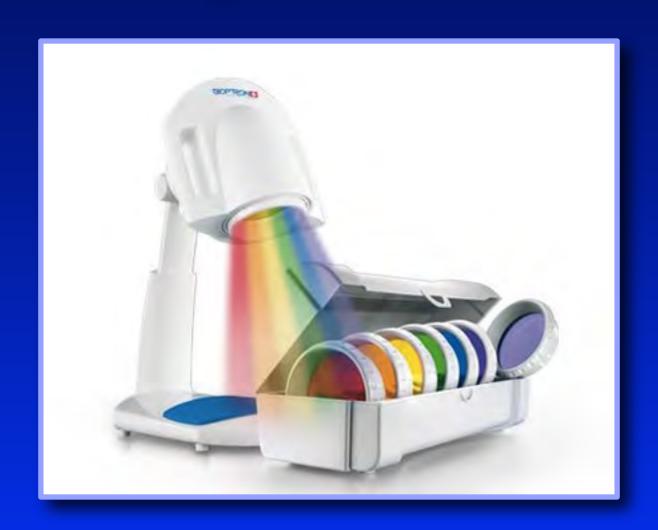

#### FULL SPECTRUM POLARIZED LIGHT

#### An old concept with new technology

**BIOPTRON PRO 1** 

17

#### HEALING WITH QUANTUM TECHNOLOGY

Increasing microcirculation by 48 %

Boosting the immune system with

full spectrum polarized, incoherent, low energy light

Zoey 15 wks old

Pre-Tx

Post-8 Tx