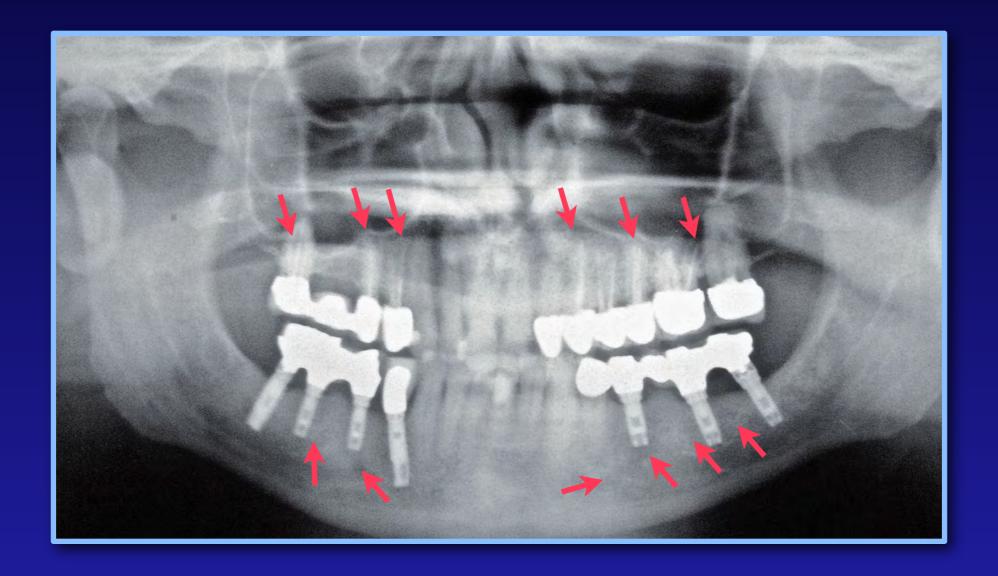

## Dental Cancer Connection

There are radiolucencies present in the areas of the implants and root canal teeth. The same pathogens that were diagnosed in the RC teeth and implants were also present in the tumor.