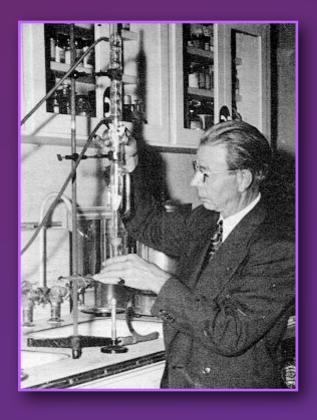

## The Real Cause of Cancer

Otto Heinrich Warburg 1883-1970 Generally regarded as the greatest biochemist of the 20th century

"Cancer has only one prime cause. It is the replacement of normal oxygen respiration of the body's cells by an anaerobic cell respiration."

Dr. Otto Warburg Nobel Prize-Winner for Physiology 1931 and 1944